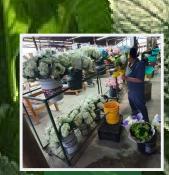

#### WELCOME TO EXPRESS FARM

Express Farm is a Hydrangeas grower, located in Carmen de Viboral Colombia, just 20 minutes from the International airport. Our main strength is our technical and human staff, with more than 15 years of experience in the production process of different varieties of hydrangeas.

## REASONS TO CHOOSE EXPRESS FARM

- We have high quality standards that let the productive process would be more succesful.
- legally constituted company that pay all the taxes of the country in addition to having a whole staff with all the welfare and payment of social benefits
- Express Farm guarantee availability and consistence production, thanks to our 33 hectares to provide our customers the best fresh hydrangeas in the market.
- We have the best trained and effective employees that add value to our processes
- Our sales managers team of highly trained are always at your disposal. If you have any special requirement or in case you need immediate attention we are online as well.
- We guarantee our cool chain until the airport.
- Availability all year round in the main varieties (white, blue, mini)
- All dyed colors able, with a special tint that look as natural