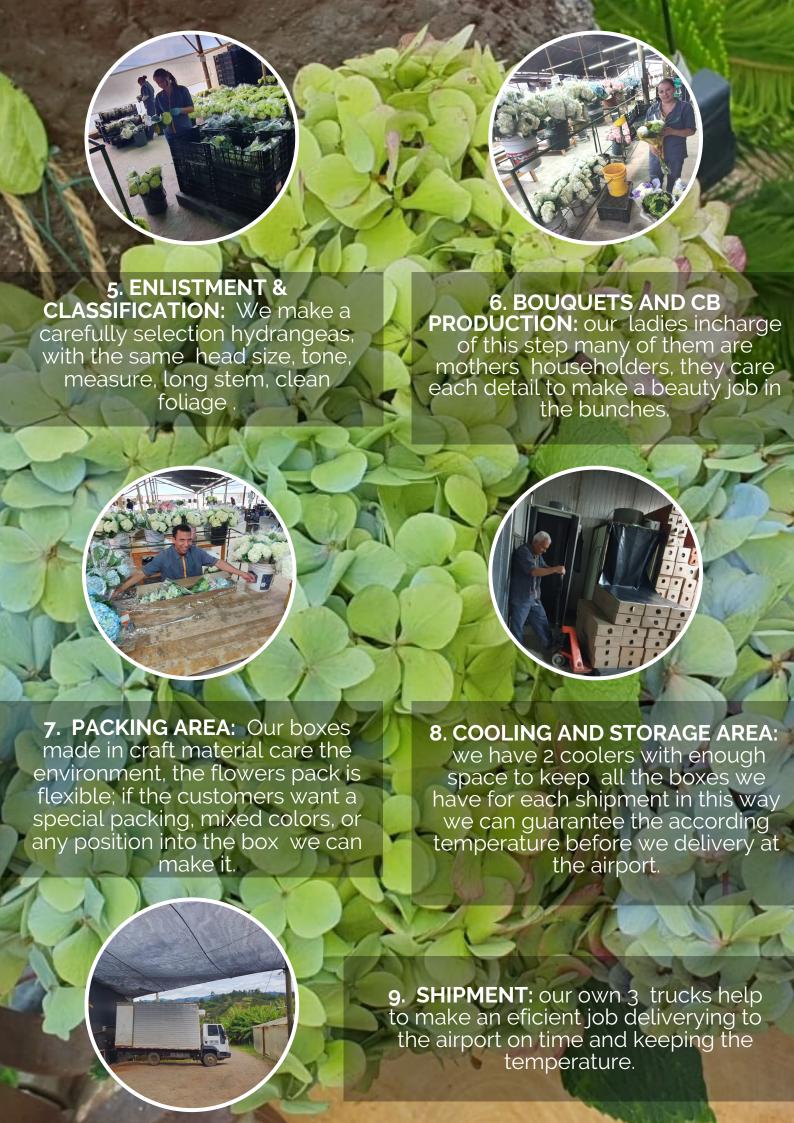

look as natural



# IN OUR PROCESSES WE HAVE HUGE CHANGES THAT MAKE US DIFFERENTS:

- We have over wheels operations, in this way can approach our installed capacity making the double of our space which is 1500m2 to 3000m2
- we changed to Plastic baskets with holes that allow air to circulate, minimize the flower damage and removing any bacteria.
- Iron tutored to preserve and keep the environment
- We have big coolers able for the storage, 2 precoolers, 3 own trucks
- We can offer you not just natural colors, we are very strong in the tint process.
- We work with companies specialized in the process standardization and quality improvement they are giving us technical assitence in posharvest.



+57 300 883 7280 USA 305 707 9061 sales1@expressfarmsas.com









**FOLLOW US** 











#### **QUALITY PARAMETERS**

#### **MINI GRADE**

COLORS: MINI GREEN, MINIMOHITO.

**HEAD SIZE: 10CM** 

LONG STEM: 60 CM

PACK PER BOX: 50/60

**BOX SIZE** 

SMALL QB:12\*24\*106 (CM)

BIG QB:13\*31,5\*105 (cm

#### **SELECT GRADE**

COLORS: WHITE, PURPLE, EMERALD,

VARIGADABLUE, LIMEGREEN,

PURPLE, SHOCKING BLUE.

**HEAD SIZE: 16CMS** 

LONG STEAM: 60 CMS

PACK PER BOX: 30/40

**BOX SIZE** 

SMALL QB:12\*24\*106 (CM)

BIG QB:13\*31,5\*105 (CM)

#### LARGE GRADE

COLORS: WHITE, BLUE, EMERALD, PURPLE,

SHOCKING BLUE, LIMEGREEN

**HEAD SIZE: 19CMS** 

LONG STEAM: 60 CMS

PACK PER BOX: 25/30

**BOX SIZE** 

SMALL QB:12\*24\*106 (CM)

BIG QB:13\*31,5\*105 (CM)

#### **JUMBO GRADE**

COLORS: WHITE, BLUE, ANTIQUE

HEAD SIZE: 23+ CM

LONG STEM: 60 cms

PACK PER BOX: 15/20

**BOX SIZE** 

SMALL