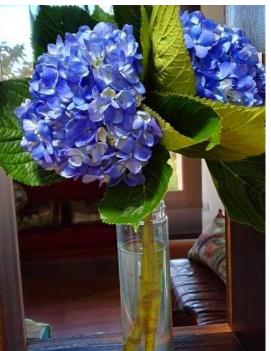

## WE HAVE ABLE A COMPLETE LINE OF HYDRANGEAS:

- Minis: minigreen and minimojito
- Select hydrangeas: white , blue, Emerald,
- Varigaded, lime green, shocking and purple.
- **Premium hydrangeas:** available on white,blue, purple, lavander, shocking, lime green, Emerald,Varigaded.
- **Jumbos:** white, blue, white pink and purple, lemmon.
- Antiques: Antique Green, Antique emerald, Antique lemon, Antique Blue.
- **Tinted**: spray and absortion tecnique in the colors you want, pink, purple, lavander, peach, copper, etc

CHOOSE FROM A WIDE RANGE OF COLORS.