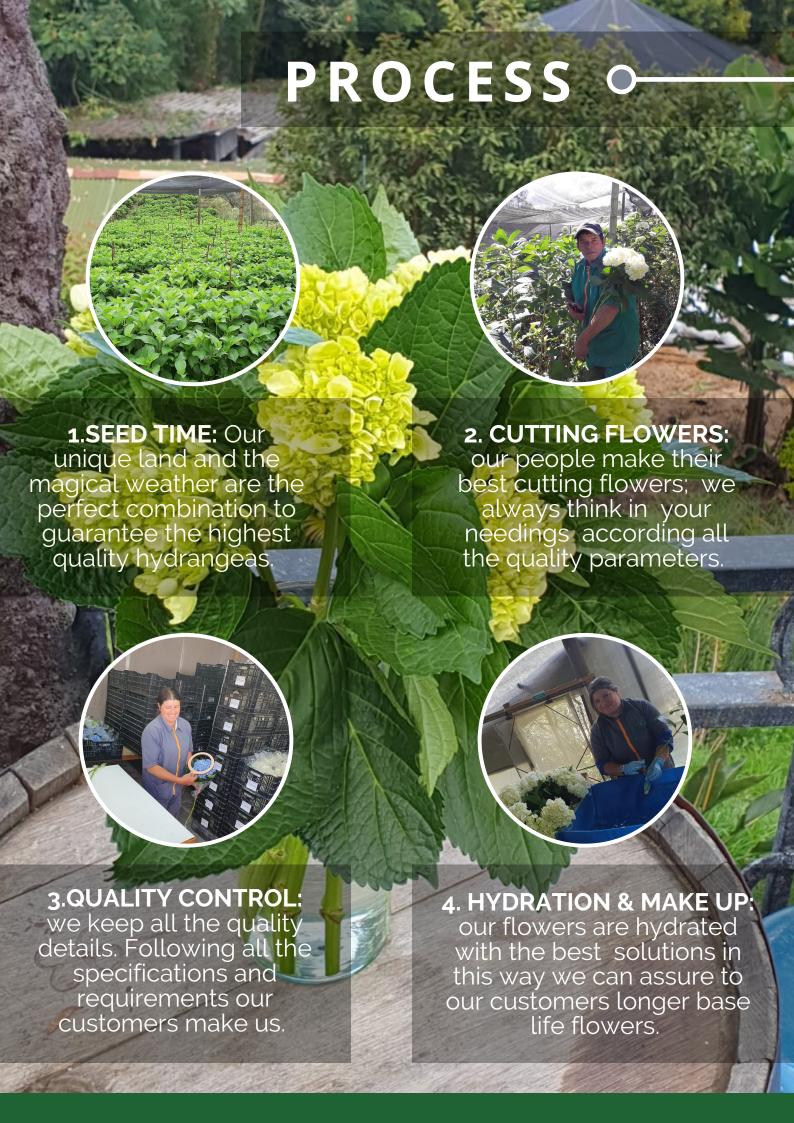

at look as natural



# IN OUR PROCESSES WE HAVE HUGE CHANGES THAT MAKE US DIFFERENTS:

- We have over wheels operations, in this way can approach our installed capacity making the double of our space which is 1500m2 to 3000m2
- we changed to Plastic baskets with holes that allow air to circulate, minimize the flower damage and removing any bacteria.
- Iron tutored to preserve and keep the environment
- We have big coolers able for the storage, 2 precoolers, 3 own trucks
- We can offer you not just natural colors, we are very strong in the tint process.
- We work with companies specialized in the process standardization and quality improvement they are giving us technical assitence in posharvest.



+57 300 883 7280 USA 305 707 9061 sales1@expressfarmsas.com









**FOLLOW US** 











#### **QUALITY PARAMETERS**

#### **MINI GRADE**

COLORS: MINI GREEN, MINIMOHITO.

**HEAD SIZE: 10CM** 

LONG STEM: 60 CM

PACK PER BOX: 50/60

**BOX SIZE** 

SMALL QB:12\*24\*106 (CM)

BIG QB:13\*31,5\*105 (cm

#### **SELECT GRADE**

COLORS: WHITE, PURPLE, EMERALD,

VARIGADABLUE, LIMEGREEN,

PURPLE, SHOCKING BLUE.

**HEAD SIZE: 16CMS** 

LONG STEAM: 60 CMS

PACK PER BOX: 30/40

**BOX SIZE** 

SMALL QB:12\*24\*106 (CM)

BIG QB:13\*31,5\*105 (CM)

#### LARGE GRADE

COLORS: WHITE, BLUE, EMERALD, PURPLE,

SHOCKING BLUE, LIMEGREEN

**HEAD SIZE: 19CMS** 

LONG STEAM: 60 CMS

PACK PER BOX: 25/30

**BOX SIZE** 

SMALL QB:12\*24\*106 (CM)

BIG QB:13\*31,5\*105 (CM)

#### **JUMBO GRADE**

COLORS: WHITE, BLUE, ANTIQUE

HEAD SIZE: 23+ CM

LONG STEM: 60 cms

PACK PER BOX: 15/20

**BOX SIZE** 

SMA