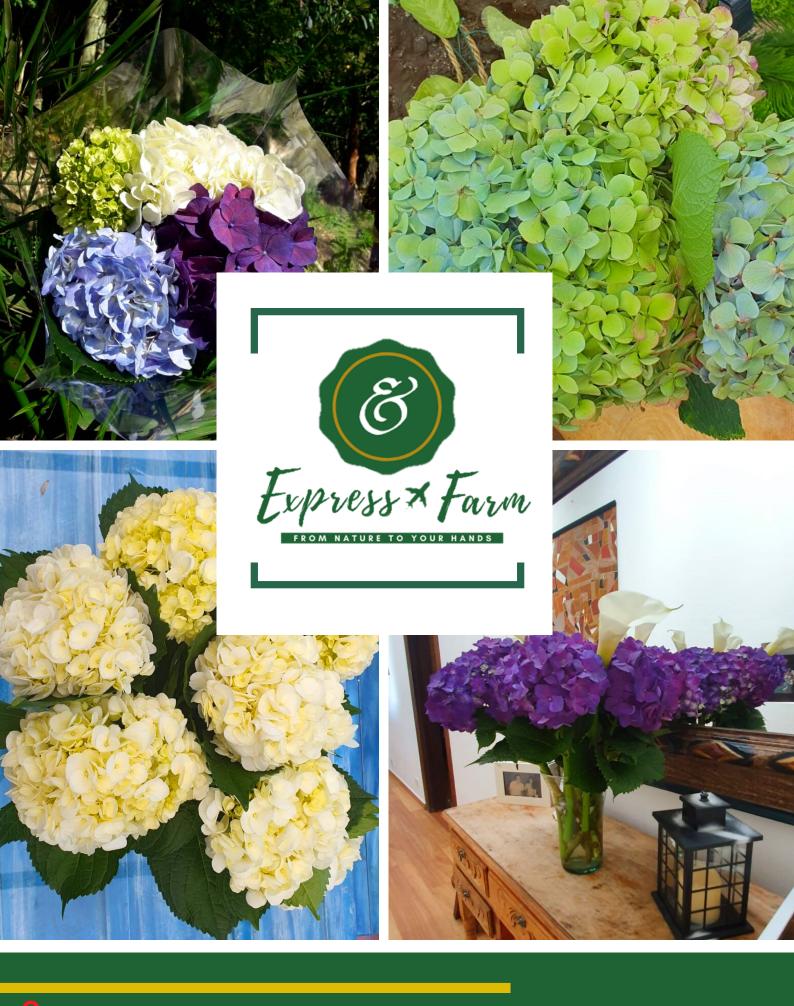

## WE HAVE ABLE A COMPLETE LINE OF HYDRANGEAS:

- Minis: minigreen and minimojito
- Select hydrangeas: white , blue, Emerald,
- Varigaded, lime green, shocking and purple.
- **Premium hydrangeas:** available on white,blue, purple, lavander, shocking, lime green, Emerald,Varigaded.
- **Jumbos:** white, blue, white pink and purple, lemmon.
- Antiques: Antique Green, Antique emerald, Antique lemon, Antique Blue.
- **Tinted**: spray and absortion tecnique in the colors you want, pink, purple, lavander, peach, copper, etc