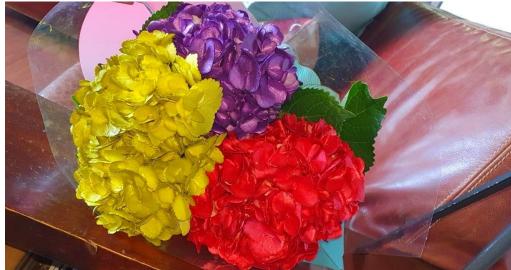

## WE HAVE ABLE A COMPLETE LINE OF HYDRANGEAS:

- Minis: minigreen and minimojito
- Select hydrangeas: white , blue, Emerald,
- Varigaded, lime green, shocking and purple.
- **Premium hydrangeas:** available on white,blue, purple, lavander, shocking, lime green, Emerald,Varigaded.
- **Jumbos:** white, blue, white pink and purple, lemmon.
- Antiques: Antique Green, Antique emerald, Antique lemon, Antique Blue.
- **Tinted**: spray and absortion tecnique in the colors you want, pink, purple, lavander, peach, copper, etc

CHOOSE FROM A WIDE RANGE OF COLORS.

### "JUST AS THE SUN COLORS FLOWERS, ART COLORS LIFE"

Choose the color define your personality, describe your life and make your days happy.

You will always have an expert to advise you

Contact us now! +57 300 883 7280