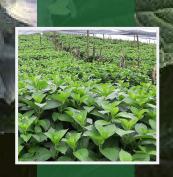

#### WELCOME TO EXPRESS FARM

Express Farm is a Hydrangeas grower, located in Carmen de Viboral Colombia, just 20 minutes from the International airport. Our main strength is our technical and human staff, with more than 15 years of experience in the production process of different varieties of hydrangeas.

## REASONS TO CHOOSE EXPRESS FARM

- We have high quality standards that let the productive process would be more succesful.
- legally constituted company that pay all the taxes of the country in addition to having a whole staff with all the welfare and payment of social benefits
- Express Farm guarantee availability and consistence production, thanks to our 33 hectares to provide our customers the best fresh hydrangeas in the market.
- We have the best trained and effective employees that add value to our processes
- Our sales managers team of highly trained are always at your disposal. If you have any special requirement or in case you need immediate attention we are online as well.
- We guarantee our cool chain until the airport.
- Availability all year round in the main varieties (white, blue, mini)
- All dyed colors able, with a special tint that look as natural