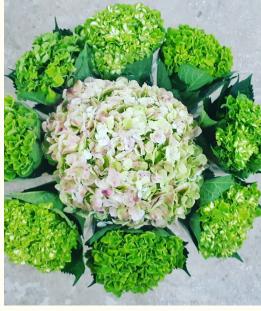

## WE HAVE ABLE A COMPLETE LINE OF HYDRANGEAS:

- Minis: minigreen and minimojito
- Select hydrangeas: white , blue, Emerald,
- Varigaded, lime green, shocking and purple.
- **Premium hydrangeas:** available on white,blue, purple, lavander, shocking, lime green, Emerald,Varigaded.
- **Jumbos:** white, blue, white pink and purple, lemmon.
- Antiques: Antique Green, Antique emerald, Antique lemon, Antique Blue.
- **Tinted**: spray and absortion tecnique in the colors you want, pink, purple, lavander, peach, copper, etc

CHOOSE FROM A WIDE RANGE OF COLORS.