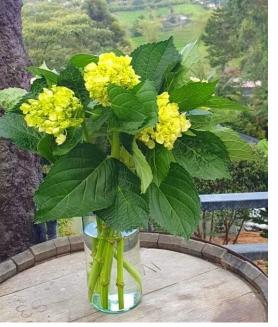

## WE HAVE ABLE A COMPLETE LINE OF HYDRANGEAS:

- Minis: minigreen and minimojito
- Select hydrangeas: white , blue, Emerald,
- Varigaded, lime green, shocking and purple.
- **Premium hydrangeas:** available on white,blue, purple, lavander, shocking, lime green, Emerald,Varigaded.
- **Jumbos:** white, blue, white pink and purple, lemmon.
- Antiques: Antique Green, Antique emerald, Antique lemon, Antique Blue.
- **Tinted**: spray and absortion tecnique in the colors you want, pink, purple, lavander, peach, copper, etc

CHOOSE FROM A WIDE RANGE OF COLORS.