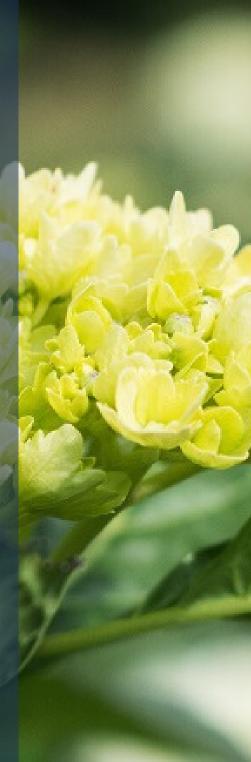

## WE HAVE ABLE A COMPLETE LINE OF HYDRANGEAS:

- Minis: minigreen and minimojito
- Select hydrangeas: white , blue, Emerald,
- Varigaded, lime green, shocking and purple.
- **Premium hydrangeas:** available on white,blue, purple, lavander, shocking, lime green, Emerald,Varigaded.
- **Jumbos:** white, blue, white pink and purple, lemmon.
- Antiques: Antique Green, Antique emerald, Antique lemon, Antique Blue.
- **Tinted**: spray and absortion tecnique in the colors you want, pink, purple, lavander, peach, copper, etc

CHOOSE FROM A WIDE RANGE OF COLORS.

### "JUST AS THE SUN COLORS FLOWERS, ART COLORS LIFE"

Choose the color define your personality, describe your life and make your days happy.

You will always have an expert to advise you

Contact us now! +57 300 883 7280